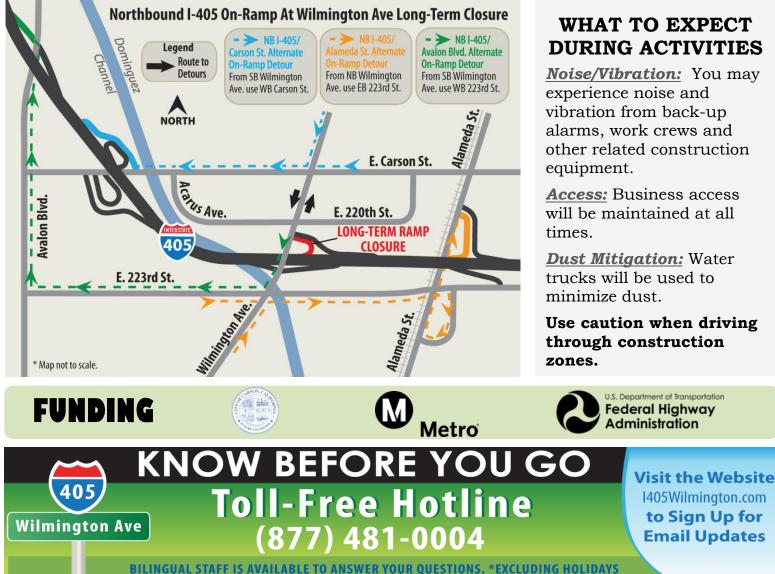

## WHAT

The contractor will replace the pavement on the northbound I-405 on-ramp at Wilmington **Avenue** and behind k-rail on the outside lane/shoulder of northbound I-405 between Wilmington Avenue and slightly north of the Dominguez Channel. This work will necessitate a continuous day and night long-term closure of the northbound I-405 on-ramp.

### See the map below for detours and alternate on-ramps

### WHEN

- Ramp Closure Date and Time: Monday, October 27, 2014 at 10 p.m.
- Ramp Opening Date and Time: Wednesday, November 26, 2014 at 5 a.m.